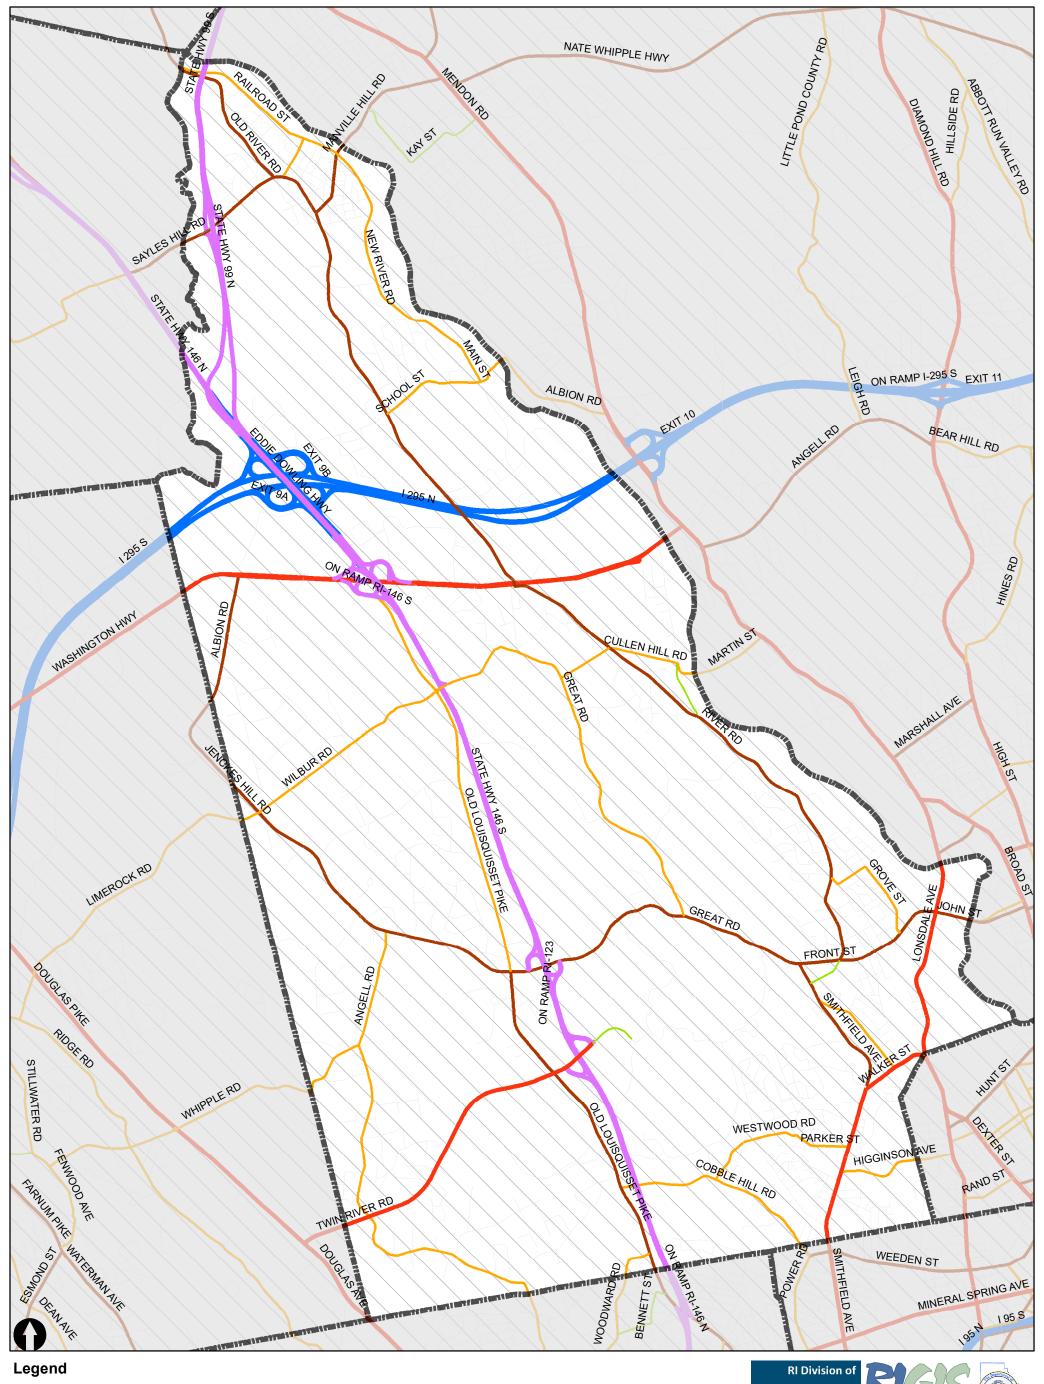

## State of Rhode Island

Highway Functional Classification

## **Town of Lincoln**

Date: 3/6/2019

This map is not the product of a Professional Land Survey. It was created by RI Statewide Planning Program for general reference, informational, planning and guidance use, and is not a legally authoritative source as to location of natural or manmade features. Proper interpretation of this map may require the assistance of appropriate professional services. RI Statewide Planning Program makes no warranty, express or implied, related to the spatial accuracy, reliability, completeness, or currentness of this map.